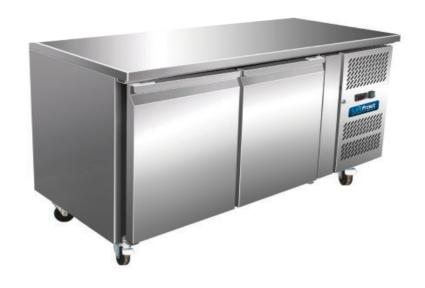

## **Description**

Popular heavy duty cabinet with reliable refrigeration system that can save on energy costs and improve efficiency. Built to international quality standards you are guaranteed a good long term investment.

The stylish design with the integrated handles allows food to be prepared safely and hygienically on an integrated stainless worktop. Two convenient doors for quick access to produce.

The under counter storage maximizes valuable available space. The two door can be removed and replaced with a convenient double drawer kit (optional). The drawers run on high quality runners.

## **Star Features**

- GN 1/1 stainless interior
- Direct air cooling
- Two GN1/1 Doors
- Quality stainless finish
- 2 Stain resistant shelves
- Digital display
- Swivel castors with brakes
- Drawer kit available option
- Fully automatic defrost
- Stays open door at 90° angle
- Flat worktop
- Robust compressor