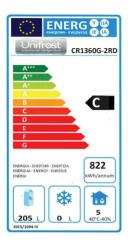

## **Technical Specfication**

| Model             | CR1360FT            |             |
|-------------------|---------------------|-------------|
| Dimensions        | W1360 x D700 x H850 |             |
| Temperature Range | +2°C to +8°C        |             |
| Capacity          | 282 Litres          |             |
| Refrigerant       | R290                |             |
| Power             | 13Amp Plug          | 822Kw/Annum |
| Energy Class      | С                   |             |
| Nett Weight       | 122 Kg              |             |
| Shipping Weight   | 137 Kg              |             |