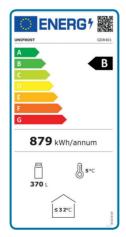

## **Technical Specfication**

| Model              | GDR401 Refrigerator |
|--------------------|---------------------|
| GTIN No.           | 5391538052421       |
| Dimensions         | W600 x D585 x H1850 |
| Temperature Range  | +2°C to +8 °C       |
| Optimum Storage    | 4 °C                |
| Energy Consumption | 2.12Kw/24Hr         |
| Energy Class       | В                   |
| EEI                | 14.8                |
| Nett Volume        | 246 Litres          |
| Thermostat         | Dixell XR02CX       |
| Refrigerant        | R600a (90g)         |
| Compressor         | ZEM ETH80           |
| Power              | 13 Amp Plug         |
| Nett Weight        | 69Kg                |
| Packed Weight      | 79Kg                |