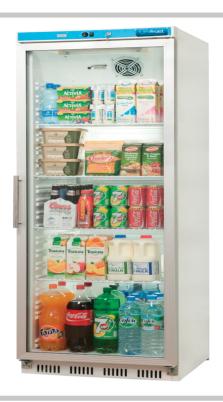

## **Description**

Glass door chiller ideal for convenience stores, caterers and wine merchants. The cabinet can be used to store pre-packed foods as well as drinks and dairy products. Class leading energy efficiency.

The high visibility illuminated interior has adjustable shelves. Interior side walls are moulded for good hygiene and easy cleaning.

## **Star Features**

- Fan cooled interior
- Aluminium door frame
- See-through door
- 4 Adjustable shelves
- Door lock
- Exterior handle
- Internal lighting LED
- Hygienic interior
- Constant digital display
- Rear castors
- Front Levelling feet
- Reversible door