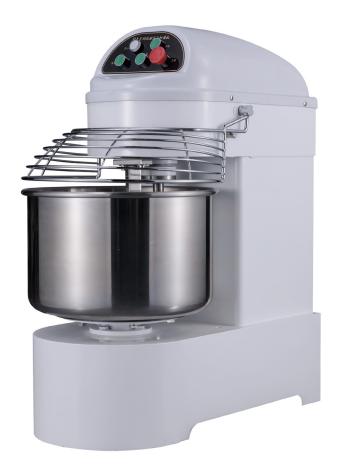

## SMX20 Spiral Dough Mixer

## **Description**

Commercial dough mixer, ideal for pizza, bakers and caterers.

Special shape of the spiral allows perfectly mixed dough.

## **Special Features**

- ▼ Freestanding mixer
- ☑ Robust motor
- ▼ Two speed motor
- **▼** Sturdy constrution
- ✓ Large easy controls
- ✓ Safety guard
- ✓ Stainless mixing bowl
- ✓ Integrated base
- ✓ White exterior
- **✓** Jog button

## **Technical Specification**

| DIMENSIONS  | W400 x D770 x H830 |
|-------------|--------------------|
| MOTOR       | 1.5 H.P.           |
| CAPACITY    | 20 Lt (8 Kg Dough) |
| POWER       | 13 Amp Plug        |
| NETT WEIGHT | 109 Kg             |
| SHIP WEIGHT | 130 Kg             |
| GTIN No     | 5391538051967      |