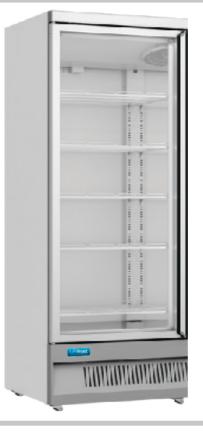

## Description

Hi-Viz Single door upright merchandise freezer has slim hinged doors with good visibility for produce. Full height display for better visibility. The freezer is ideal for both food and drink display. Ideal for shops, convenience stores and off licences.

## **Star Features**

- Fan assisted cooling
- Strong compressor
- 5 Adjustable shelves
- Door lock
- Double glazed door
- LED interior lighting
- Castors included
- Temperature display
- Self closing hinged doors
- Less energy consumption
- High ambient +32°C

## **Technical Specfication**

| Model              | HVFI                |
|--------------------|---------------------|
| GTIN No            | 5391538052513       |
| Dimensions         | W750 x D760 x H2003 |
| Temperature Range  | -18°C to -22°C      |
| Optimum Storage    | -18°C               |
| Energy Consumption | 3311 kWh/annum      |
| Energy Class       | С                   |
| EEI                | 20                  |
| Gross Volume       | 560 Litres          |
| Refrigerant        | R290                |
| Power              | 13 Amp Plug         |
| Nett Weight        | I04Kg               |
| Packed Weight      | 113Kg               |