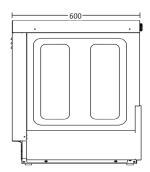

| TECHNICAL SPECIFICATION |                      |
|-------------------------|----------------------|
| Model                   | K500E                |
| Dimensions              | W595 x D600 x H835   |
| Cycle Time              | 2 mins               |
| Wash Temp               | 60°C                 |
| Rinse Temp              | 85°C                 |
| Water Consumption       | 2.7 Lt / cycle       |
| Glass/Plates Opening    | 300 mm Clearance     |
| Rinse Tank Capacity     | 7 Lt                 |
| Wash Tank Capacity      | 27 Lt                |
| Wash Pump               | 600 Watt             |
| Boiler Heater           | 2.8 Kw               |
| Wash Tank Heater        | 2 Kw                 |
| Total Power             | 3.4 Kw (20 Amp) 1 Ph |
| Basket Size (2)         | 500 x 500 mm         |
| Water Connection        | 3/4"                 |
| Waste Connection        | 30 mm                |
| Nett Weight             | 52.2 Kg              |
| Packing Dimensions      | W740 x D650 x H1020  |
| Packed Weight           | 60.2 Kg              |
| GTIN No                 | 5391538051073        |
|                         |                      |