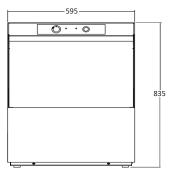

| TECHNICAL SPECIFICATION |                      |
|-------------------------|----------------------|
| Model                   | K500E                |
| Dimensions              | W595 x D600 x H835   |
| Cycle Time              | 2 mins               |
| Wash Temp               | 60°C                 |
| Rinse Temp              | 85°C                 |
| Water Consumption       | 2.7 Lt / cycle       |
| Glass/Plates Opening    | 300 mm Clearance     |
| Rinse Tank Capacity     | 7 Lt                 |
| Wash Tank Capacity      | 27 Lt                |
| Wash Pump               | 600 Watt             |
| Boiler Heater           | 2.8 Kw               |
| Wash Tank Heater        | 2 Kw                 |
| Total Power             | 3.4 Kw (20 Amp) 1 Ph |
| Basket Size (2)         | 500 x 500 mm         |
| Water Connection        | 3/4"                 |
| Waste Connection        | 30 mm                |
| Nett Weight             | 52.2 Kg              |
| Packing Dimensions      | W740 x D650 x H1020  |
| Packed Weight           | 60.2 Kg              |
| GTIN No                 | 5391538051073        |
|                         |                      |