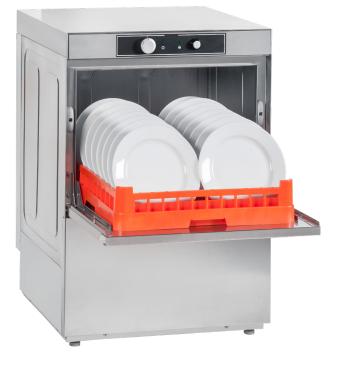

## Description

Commercial front load washer for dish or glassware, with excellent wash results. A host of great standard features built-in. Hygienic and labour saving.

## **Star Features**

- \* Quick efficient wash cycle
- \* Stainless steel wash arms
- \* European manufactured
- Full size 500mm x 500mm basket
- \* Completely automatic operation
- \* Non-return water valve
- ✤ Safety thermostat
- ★ Gravity empty
- \* Rinse pump included
- ✤ Energy efficient