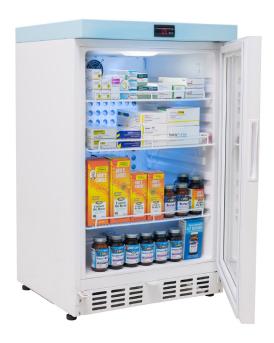

## **Description**

Space saving medical cabinet where efficiency and price comes together. The units have bottom mounted systems making maintenance access extremely easy, especially for regular cleaning. This Unifrost professional medical refrigerator is well built using quality energy efficient components.

The modern design includes an integrated door handle, clean hygienic lines, a high visibility digital controller and clear see through door.

## **Star Features**

- Electronic controlled
- Safety lock
- Integrated handle
- Adjustable shelves
- Interior LED lights
- Lockable Doors
- Hi vis display
- Forced air cooling
- 3 Shelves included (416 x 495)