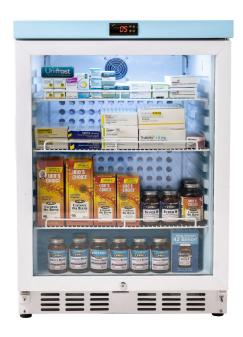

## **Description**

Space saving medical cabinet where efficiency and price comes together. The units have bottom mounted systems making maintenance access extremely easy, especially for regular cleaning. This Unifrost professional medical refrigerator is well built using quality energy efficient components.

The modern design includes an integrated door handle, clean hygienic lines, a high visibility digital controller and clear see through door.

## **Star Features**

- Electronic controlled
- Safety lock
- Integrated handle
- Adjustable shelves
- Interior LED lights
- Lockable Doors
- Hi vis display
- Forced air cooling
- 3 Shelves included (416 x 495)