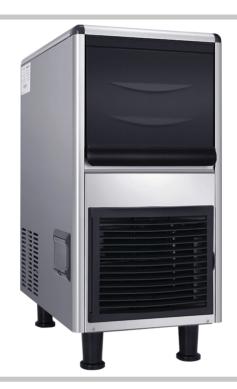

## **Description**

Unifrost ice makers provide outstanding levels of performance for busy bars, hotels, catering outlets and restaurants. Good output with large storage and have very little wasted water. Excellent build quality and very reliable cuber. Bullet ice, long lasting cubes.

## **Star Features**

- Finger evaporator
- Clear ice cubes
- Large opening flap
- 304 Stainless
- Adjustable feet
- Hi-density insulation
- Hot gas defrost
- Powerful compressor
- Scoop and water hose included
- External water filter recommended for hard water areas

## **Technical Specfication**

| Model           | UB25-15            |
|-----------------|--------------------|
| GTIN No         | 5391538052568      |
| Dimensions      | W375 x D575 x H762 |
| Water Supply    | 0.14Mpa/0.55Mpa    |
| Ice Production  | 25Kg (55LBS)       |
| Storage Bin     | 15Kg (33LBS)       |
| Refrigerant     | R290 (95g)         |
| Power           | 13Amp Plug         |
| Nett Weight     | 35Kg               |
| Shipping Weight | 43Kg               |
|                 |                    |