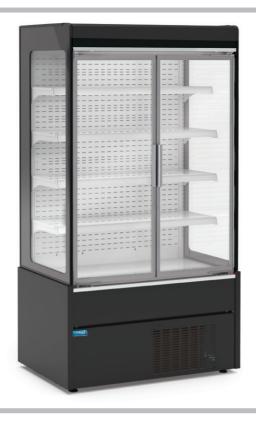

## **MDD133** Multideck Wall Display Chiller **Ġlass Doors**

## **Description**

Contemporary two door energy saving multideck merchandise display cooler. Attractive modern exterior with subtle sophistication. Interior designed to showcase the display of a wide variety of products from food to cold drinks. Ideal in convenience stores, supermarkets, petrol stations, catering outlets and off licences. Big savings on energy costs.

## Star Features **Multi-Deck Display** With Doors

- 5 Tier display
- Digital controller
- Excellent lighting
- Low energy consumption
- For fresh or pre-packed foods
- Forced air circulation
- Easy open doors
- Black finish