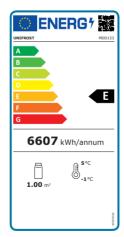

## **Technical Specfication**

| Model                     | MDD133               |
|---------------------------|----------------------|
| GTIN No.                  | 5391538052162        |
| Dimensions                | W1330 x D700 x H1900 |
| Temperature Range         | 3°C to +6 °C         |
| Optimum Storage           | 4 °C                 |
| <b>Energy Consumption</b> | 18.1Kw/24Hr          |
| Energy Class              | Е                    |
| EEI                       | 64.4                 |
| Gross Volume              | 1440 Litres          |
| Refrigerant               | R290                 |
| Power                     | 13 Amp Plug          |
| Nett Weight               | 189Kg                |
| Packed Weight             | 210Kg                |
| ·                         |                      |