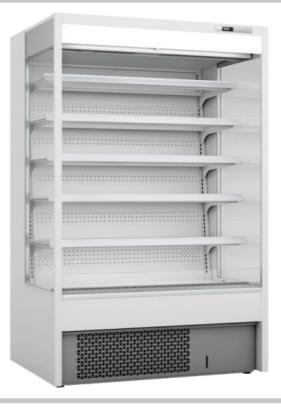

#### MDD1220 Multideck Wall Display Chiller

### Description

Easy access multideck with Flexible adjustable shelves and night curtains.

Attractive modern exterior with high quality finish. Interior designed to showcase and display a wide variety of products from food to cold drinks. Ideal in convenience store, supermarkets, petrol stations, and off licences.

#### Multi-Deck Display Easy Access

- 6 Tier display
- Digital controller
- Excellent lighting
- Low energy consumption
- For fresh or pre-packed foods
- Forced air circulation
- Easy access
- Grey finish
- Night curtains