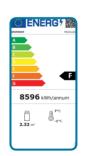

# **Technical Specfication**

| Model              | MDD1220              |
|--------------------|----------------------|
| GTIN No            | 5391538052537        |
| Dimensions         | WI220 x D740 x H2000 |
| Temperature Range  | +2°C to +8 °C        |
| Optimum Storage    | 5 °C                 |
| Energy Consumption | 8596 kWh/annum       |
| Energy Class       | F                    |
| EEI                | 80                   |
| Gross Volume       | 540 Litres           |
| Refrigerant        | R290                 |
| Power              | I 3 Amp Plug         |
| Nett Weight        | I56Kg                |
| Packed Weight      | l68Kg                |