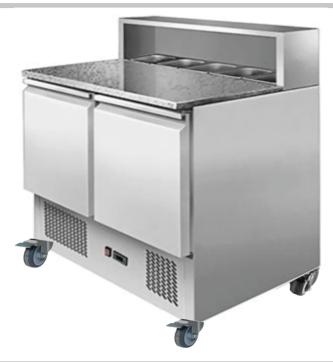

## **Description**

Very convenient refrigerated preparation counter fridge provides simple safe storage and a useful granite worktop. The cabinet also benefits from 5 x GN 1/6 pan spaces at the rear of the working surface, making it ideal for salads, pizza, sandwiches or wraps.

The under counter storage (GN 1/1) maximizes valuable available space with two easy load doors. There is a useful overshelf for storing containers or dishes.

The storage temperature of the open-well will vary on the ambient temperature around the cabinet.

## **Star Features**

- GN 1/1 interior
- Quality stainless finish
- 2 Stain resistant shelves
- Dixell Digital display
- Bottom mounted motor
- Easy loading
- Fully automatic defrost
- Stay open doors at a 90° angle
- Push fit door seal
- Robust compressor
- Adjustable leveling feet