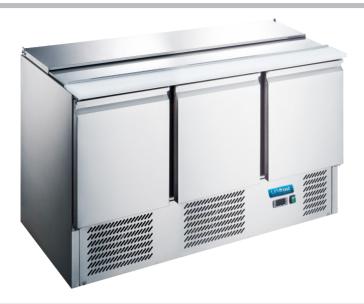

## **Technical Specfication**

| Model             | SA136G Saladette    |
|-------------------|---------------------|
| Dimensions        | W1360 x D700 x H865 |
| Temperature Range | +2°C to +8°C        |
| Capacity          | 365 Litres          |
| Refrigerant       | R290                |
| Power             | 13Amp Plug          |
| Energy Class      | D                   |
| Doors open Depth  | 1079 mm             |
| Nett Weight       | 104Kg               |
| Shipping Weight   | 128Kg               |
|                   |                     |