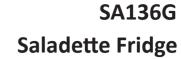

## **Description**

Open top refrigerated preparation counter saladette fridge provides simple safe storage with a useful enclosed cool-well and cutting board. The cabinet also benefits from a large GN pan space at the rear of the cutting board making it ideal for wraps salads, sandwich preparation and fast access to produce.

The under storage (GN 1/1) maximizes valuable available space with three easy loading doors. There is a useful lid to cover the top containers.

The storage temperature of the open-well will vary on the ambient temperature around the cabinet.

## **Star Features**

- Top well 3 x GN1/1 & 2 x 1/4 GN
- Ventilated static cooling
- Quality stainless finish
- 3 Stain resistant shelves
- Digital controller
- Bottom mounted motor
- Easy loading doors
- Off cycle defrost
- Stay open doors at a 90° angle
- Push fit door seal
- Robust compressor