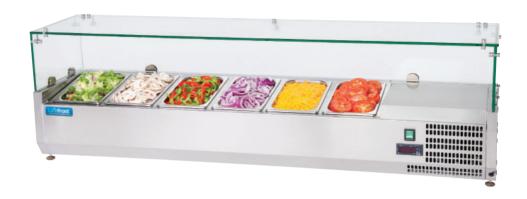

## **Description**

Counter top, low profile chilled food preparation units. Stainless contruction for hygiene, long lasting and easy to clean. Bunker coil interior refrigerated cooling system. Stylish look with clear glass that can be used in a kitchen or front of house service. Overhead glass super structure for display and quick access to ingredients.

## **Star Features**

- Static cooling
- Quality stainless construction
- Digital controller
- Semi-portable appliance
- Robust compressor
- Quality components
- Containers not included
- Low running costs
- Adjustable feet

## **Technical Specfication**

| Model       | Dimensions   |          | Weight | Capacity |
|-------------|--------------|----------|--------|----------|
| CTG 1400    | W1400 x D335 | 5 x H434 | 61 Kg  | 6 x GN¼  |
| CTG 1500    | W1500 x D335 | 5 x H434 | 66 Kg  | 7 x GN¼  |
| CTG 1800    | W1800 x D335 | 5 x H434 | 82 Kg  | 8 x GN¼  |
| Temperature | Range +2°C t | :o +5°C  |        |          |
| Refrigerant | R600a        | a        |        |          |
| Power       | 13Am         | p Plug   |        |          |
| Interior    | 150 m        | ım Deep  |        |          |
|             |              |          |        |          |